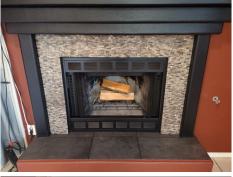

## \$ 535,000

Beautiful, custom 3/2/2 on a huge, professionally landscaped, low maintenance corner lot next to miles of walking trails. Features include oversized 2-car garage with space for shop area, new stainless appliances, new "Curava" counters from Italy, new "Renewal by Anderson" windows, new tile floors in both bathrooms. City Park is located 1/4 mile down the street, custom combination wood burning and ceramic gas log fireplace, high viga ceiling in living area, ceiling fans throughout, 4-zone radiant floor heating, 1/2-inch gas line in the backyard for grill area. Skylights, washer/dryer, alarm system, new water heater 05/22, new paint, new carpets.