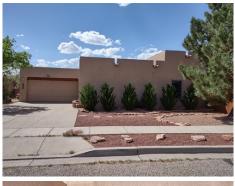

## 3001 Cliff Palace, Santa Fe, NM 87507

- » Beds: 3 | Baths: 2 Full
- » MLS #: 202202192
- » Single Family | 1,264 ft<sup>2</sup> | Lot: 9,540 ft<sup>2</sup>
- » Wood Fireplace gas ignition
- » Oversized 2 car garage
- » More Info: 3001CliffPalace.com

## \$ 535,000

Beautiful, custom 3/2/2 on a huge, professionally landscaped, low maintenance corner lot next to miles of walking trails. Features include oversized 2-car garage with space for shop area, new stainless appliances, new "Curava" counters from Italy, new "Renewal by Anderson" windows, new tile floors in both bathrooms. City Park is located 1/4 mile down the street, custom combination wood burning and ceramic gas log fireplace, high viga ceiling in living area, ceiling fans throughout, 4-zone radiant floor heating, 1/2-inch gas line in the backyard for grill area. Skylights, washer/dryer, alarm system, new water heater 05/22, new paint, new carpets.