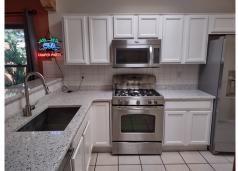

## \$ 535,000

Beautiful, custom 3/2/2 on a huge, professionally landscaped, low maintenance corner lot next to miles of walking trails. Features include oversized 2-car garage with space for shop area, new stainless appliances, new "Curava" counters from Italy, new "Renewal by Anderson" windows, new tile floors in both bathrooms. City Park is located 1/4 mile down the street, custom combination wood burning and ceramic gas log fireplace, high viga ceiling in living area, ceiling fans throughout, 4-zone radiant floor heating, 1/2-inch gas line in the backyard for grill area. Skylights, washer/dryer, alarm system, new water heater 05/22, new paint, new carpets.