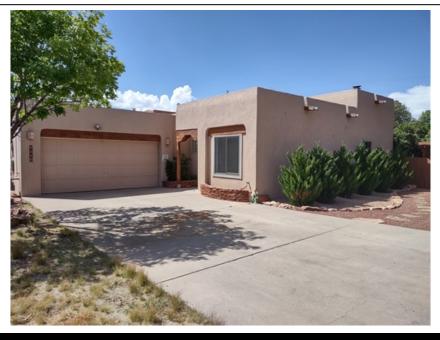

## 3001 Cliff Palace, Santa Fe, NM 87507

- » Beds: 3 | Baths: 2 Full
- » MLS #: 202202192
- » Single Family | 1,264 ft<sup>2</sup> | Lot: 9,540 ft<sup>2</sup>
- » Wood Fireplace gas ignition
- » Oversized 2 car garage
- » More Info: 3001CliffPalace.com

## \$ 535,000

Beautiful, custom 3/2/2 on a huge, professionally landscaped, low maintenance corner lot next to miles of walking trails. Features include oversized 2-car garage with space for shop area, new stainless appliances, new "Curava" counters from Italy, new "Renewal by Anderson" windows, new tile floors in both bathrooms. City Park is located 1/4 mile down the street, custom combination wood burning and ceramic gas log fireplace, high viga ceiling in living area, ceiling fans throughout, 4-zone radiant floor heating, 1/2-inch gas line in the backyard for grill area. Skylights, washer/dryer, alarm system, new water heater 05/22, new paint, new carpets.